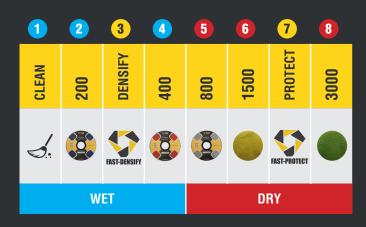

## **FINISHING LEVELS**

Possible levels of finish:

## FAST-GRIND® PRO

**Steps:** Eight steps grinding and use of densifier and stain protection. (50-120-200-400-800-1500-3000 and 8000)

**Chemistry:** FAST-DENSIFY densifier and FAST-PROTECT stain protection.

**Gloss Level:** High gloss finish with fine exposed aggregate "salt & pepper finish".

**End Result:** 100% dust-free high gloss floor with visible fine aggregates which is very easy to maintain. Uniform high gloss of the floor.