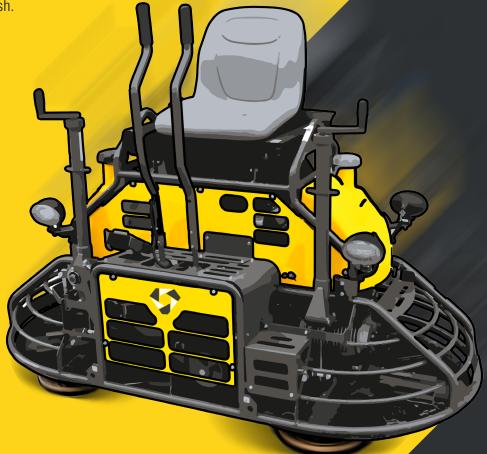

### WHAT IS IT?

FAST-GRIND® is the fastest, easiest and most efficient system for polishing concrete floors.

FAST-GRIND® is a revolutionary solution to the polishing of concrete floors with a power trowel machine. The patented FAST-GRIND® coupling system makes it possible to equip each power trowel machine with diamond tools for polishing concrete floors. The combination of the latest diamond technology and the flexible rotary mounted drives provides the best results, guaranteed for the lowest cost per sqm.

The FAST-GRIND® system consists of a connector and a frame with free-rotating discs. The connector is mounted on the float pan and falls into the frame. The frame can thus very easily be removed from under the machine to quickly switch diamond discs.

## **FAST-FRAME AND FAST-GRIND® DIAMOND TOOLS**

The FAST-GRIND® system consists of a connector and a stainless steel frame with free-rotating discs. The connector is welded to the floating pan and falls into the frame. The frame can thus easily be removed from under the machine to quickly switch diamond discs. On the frame 3 to 5 flexible driver discs are mounted so that 100% contact with the floor is guaranteed. Because the discs are free-rotating they spin around when they are under higher pressure at a certain point which ensures the long life of the diamond tools.