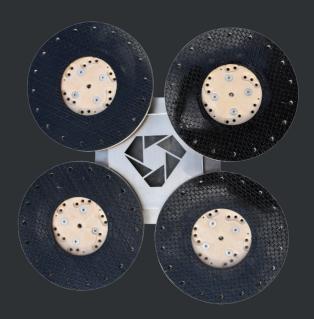

## **FAST-FRAME AND FAST-GRIND® DIAMOND TOOLS**

The FAST-GRIND® system consists of a connector and a stainless steel frame with free-rotating discs. The connector is welded to the floating pan and falls into the frame. The frame can thus easily be removed from under the machine to quickly switch diamond discs. On the frame 3 to 5 flexible driver discs are mounted so that 100% contact with the floor is guaranteed. Because the discs are free-rotating they spin around when they are under higher pressure at a certain point which ensures the long life of the diamond tools.

Available for WET use in grit 50-80-120-200-400 and for DRY use in grit 120-200-400-800.

For the final steps of polishing diamond pads are used. The FAST-GRIND® pads have an open structure, for self-cleaning, and give it a uniform high gloss finish with an extremely long life.

Available in grit 1500, 3000 and 8000.