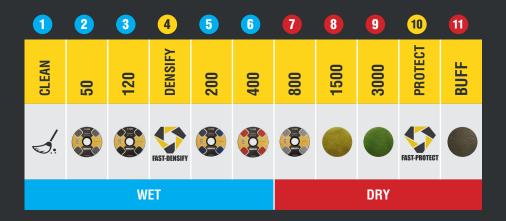

Available for WET use in grit 50-80-120-200-400 and for DRY use in grit 120-200-400-800.

For the final steps of polishing diamond pads are used. The FAST-GRIND® pads have an open structure, for self-cleaning, and give it a uniform high gloss finish with an extremely long life.

Available in grit 1500, 3000 and 8000.

## **FINISHING LEVELS**

Possible levels of finish: