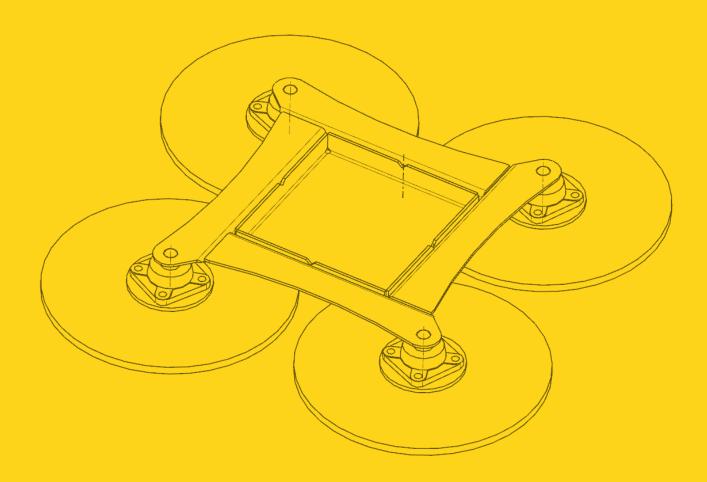

The FAST-GRIND® system consists of a connector and a frame with free-rotating discs. The connector is mounted on the float pan and falls into the frame. The frame can thus very easily be removed from under the machine to quickly switch diamond discs.

## **FAST-FRAME AND FAST-GRIND® DIAMOND TOOLS**

The FAST-GRIND® system consists of a connector and a stainless steel frame with free-rotating discs. The connector is welded to the floating pan and falls into the frame. The frame can thus easily be removed from under the machine to quickly switch diamond discs. On the frame 3 to 5 flexible driver discs are mounted so that 100% contact with the floor is guaranteed. Because the discs are free-rotating they spin around when they are under higher pressure at a certain point which ensures the long life of the diamond tools.