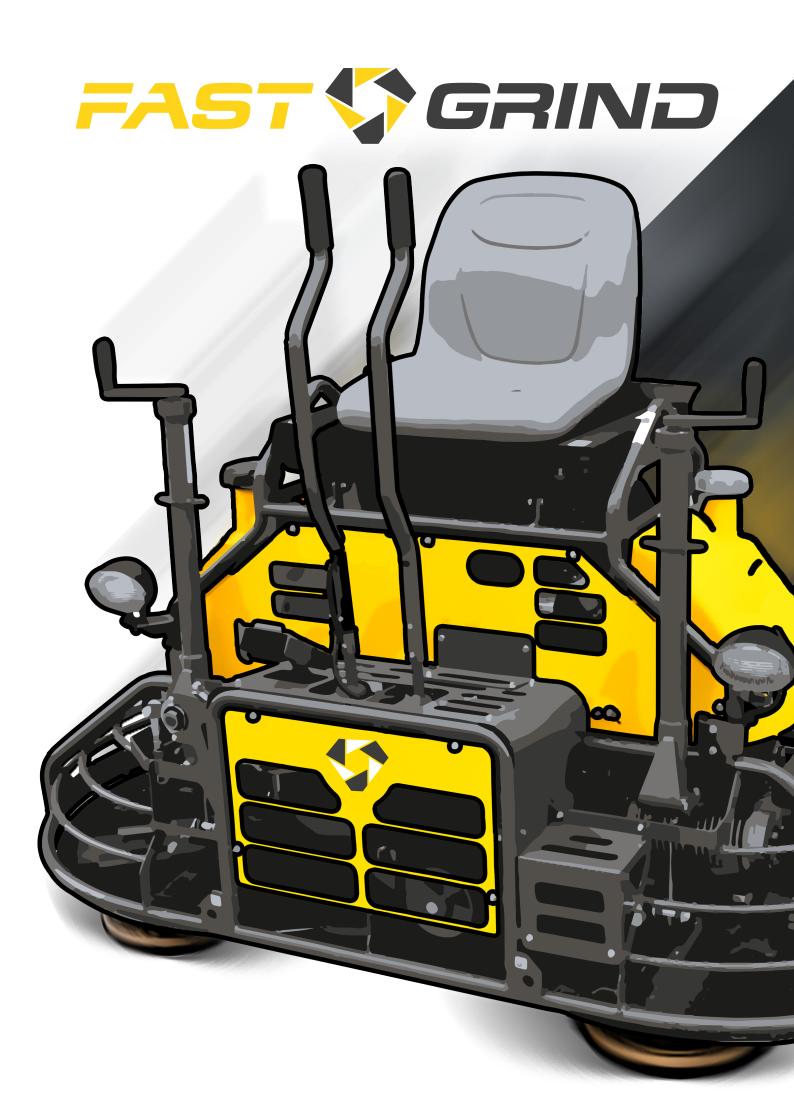

### WHAT IS IT?

FAST-GRIND® is the fastest, easiest and most efficient system for polishing concrete floors.

FAST-GRIND® is a revolutionary solution to the polishing of concrete floors with a power trowel machine. The patented FAST-GRIND® coupling system makes it possible to equip each power trowel machine with diamond tools for polishing concrete floors. The combination of the latest diamond technology and the flexible rotary mounted drives provides the best results, guaranteed for the lowest cost per sqm.

The FAST-GRIND® system consists of a connector and a frame with free-rotating discs. The connector is mounted on the float pan and falls into the frame. The frame can thus very easily be removed from under the machine to quickly switch diamond discs.

## **FAST-FRAME AND FAST-GRIND® DIAMOND TOOLS**

The FAST-GRIND® system consists of a connector and a stainless steel frame with free-rotating discs. The connector is welded to the floating pan and falls into the frame. The frame can thus easily be removed from under the machine to quickly switch diamond discs. On the frame 3 to 5 flexible driver discs are mounted so that 100% contact with the floor is guaranteed. Because the discs are free-rotating they spin around when they are under higher pressure at a certain point which ensures the long life of the diamond tools.