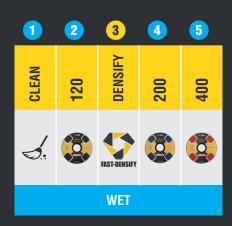

## **FINISHING LEVELS**

Possible levels of finish:

# FAST-GRIND® BASIC

**Steps:** Three steps grinding and use of densifier (120-200 and 400)

Chemistry: FAST-DENSIFY verharder

Gloss Level: Mat/satijnglans

**End Result:** 100% of dust-free floor which is very easy to maintain. Smooth mat finish of the top

layer.